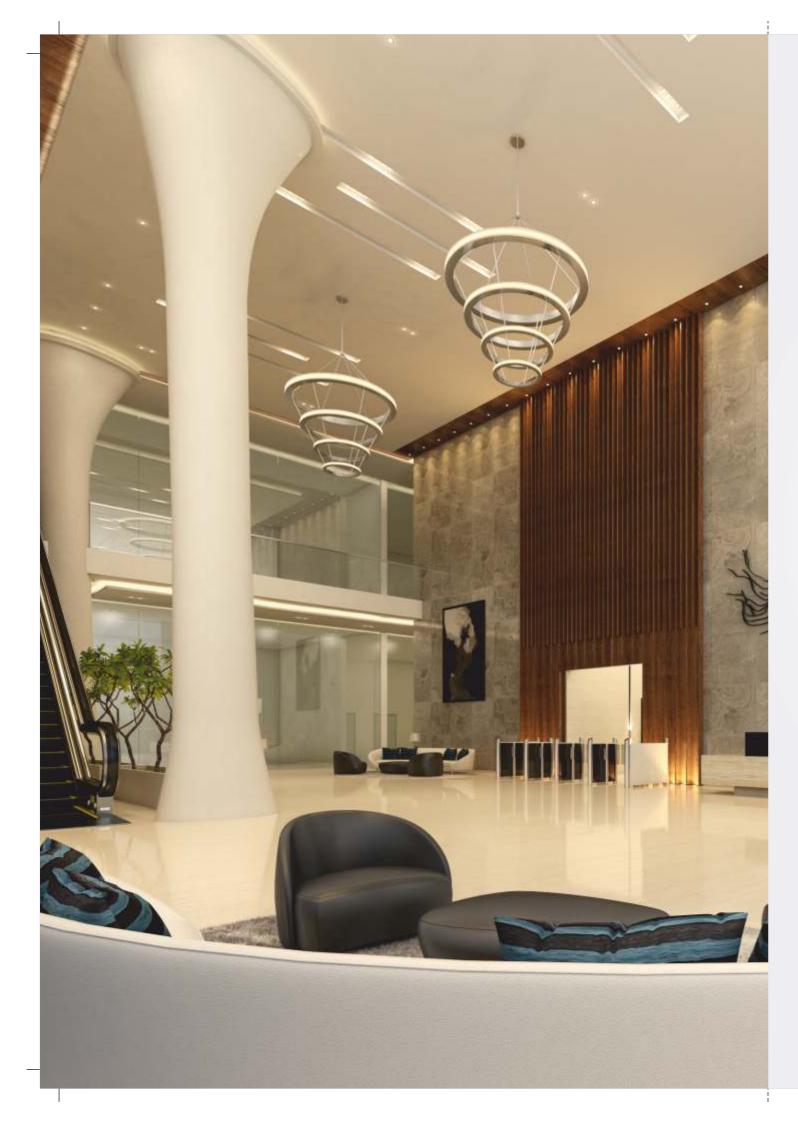

- (A) High-speed passenger elevators with
   (B) separate service lifts
- Centralised air-conditioning will be connected with the district cooling system from GIFT
- Ultra modern and spacious work spaces with enviable retail space available
- Cafeteria and other F&B areas
- Spacious, exquisitely designed entrance lobby
- Toilets for the handicapped on each floor

# Specifications

| FINISHES      | Granite/imported marble/equivalent material in Entrance lobby.  Vitrified tiles/granite or equivalent in lift lobbies/common corridor.  IPS/kota stone in Service lift lobby/basement lift lobby & staircase. |
|---------------|---------------------------------------------------------------------------------------------------------------------------------------------------------------------------------------------------------------|
|               | Ceramic anti-skid tiles in common toilets.                                                                                                                                                                    |
|               | Office bare shell with plastered walls.                                                                                                                                                                       |
| EXTERIOR      | Appropriate finish with mix of glazing, stone & external grade paint.                                                                                                                                         |
| PLUMBING      | As per standard practice, all internal plumbing in GI/CPVC/Composite. All external in CI/UPVC.                                                                                                                |
| COMMONTOILET  | Premium sanitary fixtures & all chrome plated fittings.                                                                                                                                                       |
| HVAC          | Chill water supply and return from GIFT district cooling plant.                                                                                                                                               |
| LIFT          | Adequate capacity high speed lifts. (OTIS/MITSUBISHI/FUJITECH/KONE or Equivalent)                                                                                                                             |
| POWER         | Uninterrupted power supply from GIFT centralised substation.                                                                                                                                                  |
| SECURITY&FTTH | Provision for Optical fibre network; Video surveillance system, Perimeter Security and Entrance lobby Security with CCTV cameras; Fire prevention, suppression, Detection & alarm system as per fire norms.   |
| GENERAL       | Large Floor Plates                                                                                                                                                                                            |
|               | Double basement parking space                                                                                                                                                                                 |
|               | Construction as per Green Building Norms                                                                                                                                                                      |
|               |                                                                                                                                                                                                               |