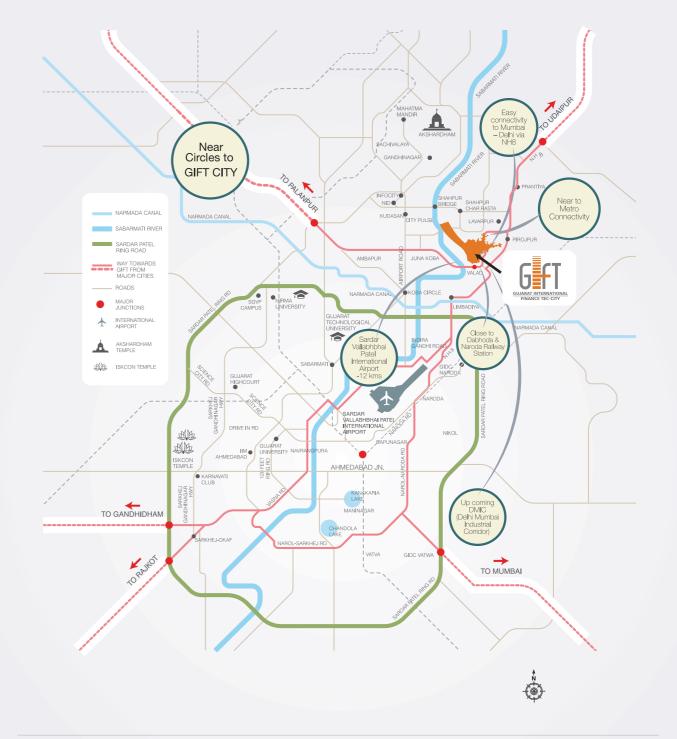

SOCIAL

METRO LINE

12 kms from SVP International Airport | 8 kms from Gandhinagar | 12 kms from Sabarmati Railway Station | Adjacent to NH8 Ahmedabad-Gandhinagar | Influence Zone of DMIC